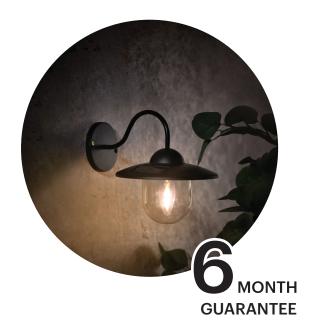

## **PRODUCT DETAILS**

| Color Mode          | Single Color               |
|---------------------|----------------------------|
| Material            | Plastic + glass            |
| Shape               | Round                      |
| Wattage reference   | -                          |
| Lumen Output        | 10 lumen                   |
| Dimmable            | No                         |
| Battery replaceable | Yes                        |
| Power source        | Powered by the Sun         |
| Battery included    | 1x 1,2V Ni-MH Rechargeable |
|                     | 600mAh AA batteries        |
| Modes               | On/Off                     |
| Wire                | Not required               |
| Included            | 2x Mounting screws         |
|                     | 2x Wall plugs              |
| Dimensions          | 23.5x18x20cm               |
| Worktime            | 6-8h                       |
| Lifetime            | 60.000h                    |
| IP                  | IP44                       |
|                     |                            |

## **PRODUCT IDENTIFYING**

3000-3400K

ML-WS104

EAN (product): 5999570714705 EAN (carton): 5999570714798