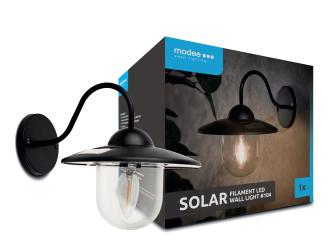

Product name Modee Lighting LED Solar Wall Light WS104

**Valid from** 2022.05.25.

Order it online! www.smokingacc.hu
Email us: info@smokingacc.hu

## **PACKAGING DETAILS**

| Packaging type     | color box     |
|--------------------|---------------|
| Quantity/packaging | 1 pc          |
| Size/packaging     | 185x160x185mm |
| Quantity/carton    | 8 pcs         |
| Size/carton        | 385x385x330mm |
|                    |               |